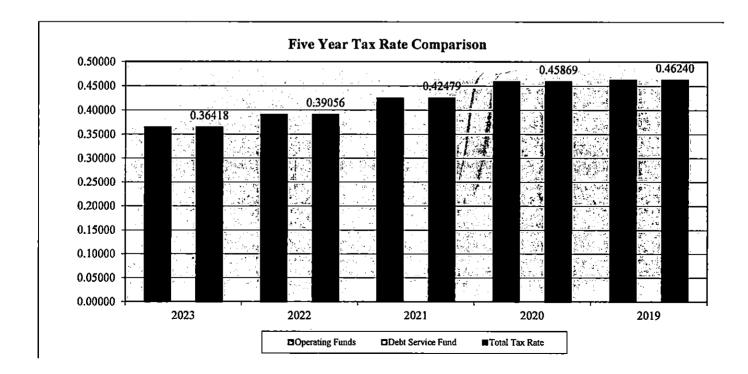

#### Tax Rate Per One Hundred (\$100) Dollars of Assessed Valuation Five Year Comparison

|                                                            |        | 2023<br>Tax Rate<br>2024<br>Budget | 2022<br>Tax Rate<br>2023<br>Budget |     | 2021<br>Tax Rate<br>2022<br>Budget |    | 2020<br>Tax Rate<br>2021<br>Budget | _   | 2019<br>Tax Rate<br>2020<br>Budget |
|------------------------------------------------------------|--------|------------------------------------|------------------------------------|-----|------------------------------------|----|------------------------------------|-----|------------------------------------|
| General Fund                                               | \$     | 0.23955 \$                         | 0.25803                            | \$  | 0.27890                            | \$ | 0.30415                            | \$  | 0.30850                            |
| Special Road and Bridge Fund<br>(\$.15 maximum levy)       |        | 0.04029                            | 0.04235                            |     | 0.04579                            |    | 0.04954                            |     | 0.04988                            |
| Road and Bridge Fund                                       |        | 0.04652                            | 0.04972                            |     | 0.05612                            |    | 0.05757                            |     | 0.05628                            |
| Farm-to-Market & Lateral Road Fund<br>(\$.30 maximum levy) | ,<br>, | 0.03782                            | 0.04046                            |     | 0.04398                            |    | 0.04743                            | -   | 0.04774                            |
| Total Operating Funds                                      |        | 0.36418                            | 0.39056                            |     | 0.42479                            |    | 0.45869                            |     | 0.46240                            |
| Debt Service Fund                                          | -      | 0.00000                            | 0.00000                            |     | 0.00000                            | -  | 0.00000                            | -   | 0.00000                            |
| Total Tax Rate<br>per \$100 of Assessed Valulation         | \$     | 0.36418 \$                         | 0.39056                            | \$_ | 0.42479                            | \$ | 0.45869                            | \$_ | 0.46240                            |