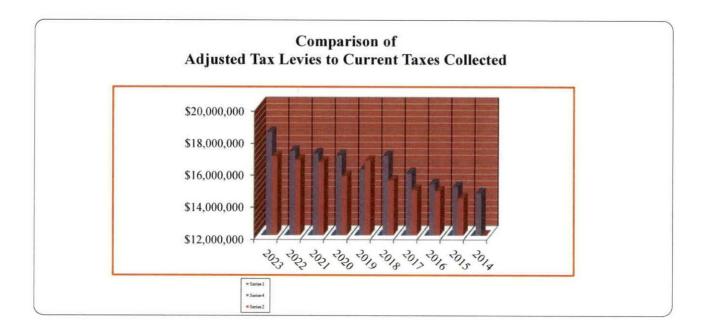

### Taxable Valuation, Tax Rate, Percent Collection, and Current Property Tax Revenue Two Year Comparison

|                 | 2024<br>Budget       |      | 98%<br>Collection |                                    | 2023<br>Budget       |     | 98%<br>Collection |                                    |
|-----------------|----------------------|------|-------------------|------------------------------------|----------------------|-----|-------------------|------------------------------------|
|                 | Taxable<br>Valuation |      | Tax<br>Rate       | Current<br>Property Tax<br>Revenue | Taxable<br>Valuation | _   | Tax<br>Rate       | Current<br>Property Tax<br>Revenue |
| General         | \$ 5,220,709,250     | \$   | 0.23955           | \$ 12,256,085                      | \$ 4,728,054,023     | \$  | 0.25803           | \$<br>11,955,802                   |
| Special R & B   | 5,210,287,457        | (a)  | 0.04029           | 2,057,240                          | 4,718,920,627        | (a) | 0.04235           | 1,958,494                          |
| Road and Bridge | 5,220,709,250        |      | 0.04652           | 2,380,100                          | 4,728,054,023        |     | 0.04972           | 2,303,773                          |
| FM & LR         | 5,174,207,795        |      | 0.03782           | 1,917,748                          | 4,705,047,123        |     | 0.04046           | 1,865,589                          |
| Totals          |                      | \$ _ | 0.36418           | \$ 18,611,173                      |                      | \$  | 0.39056           | \$<br>18,083,658                   |
|                 |                      |      |                   |                                    |                      |     |                   |                                    |