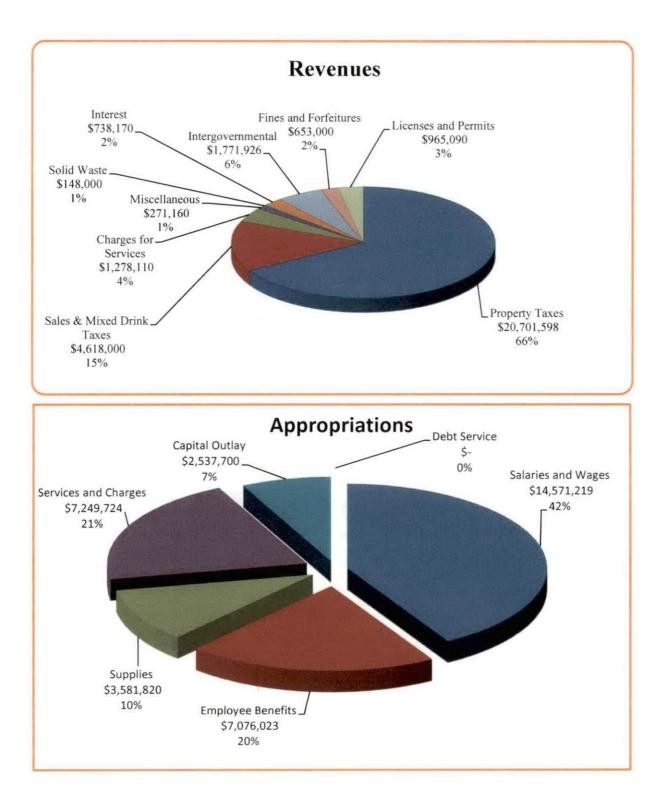

# Revenues and Appropriations Chart 2024 Budget

#### BUDGET SUMMARY January 1, 2024 - December 31, 2024

|                                                                                                                |                                                                                                                | MA        | JOR GOVERN              | MENTAL FUNDS         |                   |             |                              |
|----------------------------------------------------------------------------------------------------------------|----------------------------------------------------------------------------------------------------------------|-----------|-------------------------|----------------------|-------------------|-------------|------------------------------|
|                                                                                                                | GENERAL                                                                                                        |           |                         | L REVENUE            | DEBT              |             |                              |
| Taxable Valuation -WH CO.<br>\$5,220,709,250 <sup>a)</sup>                                                     |                                                                                                                |           |                         |                      |                   |             |                              |
| Taxable Valuation -WH CO. SRB                                                                                  | 010                                                                                                            |           | 020                     | 030                  | 063               | 033         | 034                          |
| \$5,210,287,457                                                                                                | General                                                                                                        |           | Special Road            | Farm-to-Marke<br>and | t Debt<br>Service | Child Abuse | County and                   |
| Taxable Valuation - WH CO. FM&LR<br>\$5,174,207,795 <sup>b)</sup>                                              |                                                                                                                |           | and<br>Road & Bridge    |                      | Service           | Prevention  | District Court<br>Technology |
| Collection Rate: 98%                                                                                           |                                                                                                                |           |                         |                      |                   |             |                              |
| Tax Rates: Total<br>\$0.364                                                                                    | shared of the second second                                                                                    | SRE<br>RB | \$ 0.04652              | \$ 0.03782           | \$ -              |             |                              |
| ESTIMATED FUND BALANCES, Jan. 1                                                                                | \$ 8,651,85                                                                                                    | S         | \$ 0.08681<br>2,087,137 | \$ 720,935           | S 0               | \$ 2,111 5  | 12,588                       |
| REVENUES:                                                                                                      | 3 0,051,051                                                                                                    |           | 2,007,137               | 3 120,935            | 3 0               | 5 4,111     | 12,300                       |
| Current Property Taxes                                                                                         | 12,256,08                                                                                                      |           | 4,437,340               | 1,917,748            | 0                 | 0           | 0                            |
| Delinquent Property Taxes                                                                                      | 446,932                                                                                                        |           | 88,747                  | 38,355               | 0                 | 0           | 0                            |
| PILOT Tax                                                                                                      | 789,33                                                                                                         |           | 286,046                 | 124,619              | 0                 | 0           | 0                            |
| County Sales Taxes                                                                                             | 4,560,000                                                                                                      |           | 200,040                 | 124,019              | 0                 | 0           | 0                            |
| Mixed Drink Taxes                                                                                              | 4,500,000                                                                                                      |           | 0                       | 0                    | 0                 | 0           | 0                            |
| Penalty/Interest on Prop. Taxes                                                                                | 208,354                                                                                                        |           | 75,435                  | 32,602               | 0                 | 0           | 0                            |
| Licenses and Permits                                                                                           | 160,090                                                                                                        |           | 805,000                 | 0                    | 0                 | 0           | 0                            |
| Intergovernmental                                                                                              | 1,082,810                                                                                                      |           | 005,000                 | 0                    | 0                 | 0           | 0                            |
| Charges for Services                                                                                           | 863,010                                                                                                        |           | 130,000                 | 0                    | 0                 | 0           | 1,000                        |
| Fines and Forfeitures                                                                                          | 493,000                                                                                                        |           | 160,000                 | 0                    | 0                 | 0           | 0                            |
| Interest                                                                                                       | 500,000                                                                                                        |           | 190,000                 | 40,000               | 0                 | 10          | 60                           |
| Solid Waste                                                                                                    |                                                                                                                |           | 148,000                 | 40,000               | 0                 | 0           | 0                            |
| Miscellaneous                                                                                                  | 190,966                                                                                                        |           | 80,200                  | 0                    | 0                 | 0           | 0                            |
| TOTAL REVENUES                                                                                                 | 21,608,582                                                                                                     |           | 6,400,768               | 2,153,324            | 0                 | 10          | 1,060                        |
| APPROPRIATIONS:                                                                                                |                                                                                                                |           | 0,400,700               | 2,100,024            |                   |             | 1,000                        |
| Salaries and Wages                                                                                             | 10,959,989                                                                                                     | ,         | 2,447,415               | 871,093              | 0                 | 0           | 0                            |
| the second s | 5,283,09                                                                                                       |           | 1,241,605               | 438,194              | 0                 | 0           | 0                            |
| Employee Benefits<br>Supplies                                                                                  | 979,87                                                                                                         |           | 2,055,950               | 425,193              | 0                 | 0           | 2,700                        |
| Services and Charges                                                                                           | 4,929,474                                                                                                      |           | 1,147,901               | 617,751              | 0                 | 0           | 2,700                        |
| Capital Outlay                                                                                                 | 985,300                                                                                                        |           | 1,200,000               | 300,000              | 0                 | 0           | 0                            |
| TOTAL APPROPRIATIONS                                                                                           | 23,137,73                                                                                                      |           | 8,092,871               | 2,652,231            | 0                 | 0           | 2,700                        |
| Excess (deficiency) of Revenues                                                                                | 20,101,10                                                                                                      |           | 0,092,011               | 2,002,201            | THE REAL          |             |                              |
| over (under) Appropriations                                                                                    | (1,529,15                                                                                                      | 6)        | (1,692,103)             | (498,907)            | 0                 | 10          | (1,640)                      |
| OTHER FINANCING SOURCES (USES                                                                                  |                                                                                                                | -         | (1,0)2,100)             | (150,501)            | CONTRACTOR OF     |             | (1,010)                      |
| Transfers in                                                                                                   | . (                                                                                                            | )         | 1,200,000               | (c) 325,000          | (c) 0             | 0           | 0                            |
| Transfers out                                                                                                  | (1,525,000                                                                                                     |           | 0                       | 0                    | 0                 | 0           | 0                            |
| Sale of Capital Assets <sup>(d)</sup>                                                                          | (1,020,000                                                                                                     |           | 0                       | 0                    | 0                 | 0           | 0                            |
| TOTAL OTHER FINANCING                                                                                          | State and                                                                                                      |           |                         |                      |                   |             |                              |
| SOURCES (USES)                                                                                                 | (1,525,000                                                                                                     | ))        | 1,200,000               | 325,000              | 0                 | 0           | 0                            |
| Net change in fund balances                                                                                    | (3,054,15                                                                                                      | 5)        | (492,103)               | (173,907)            | 0                 | 10          | (1,640)                      |
| ESTIMATED FUND BALANCES, Dec. 3                                                                                | the second s |           | 1,595,034               |                      | \$ 0              | \$ 2,121    | 5 10,948                     |